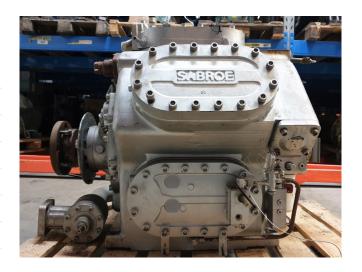

#### **Used Sabroe HPC 106 S**

Used Sabroe HPC 106 S single-stage reciprocating compressor on Freon with a Unisab 2 control panel. This compressor is also available with a electromotor. Capacity based on the Freon type: R410A.