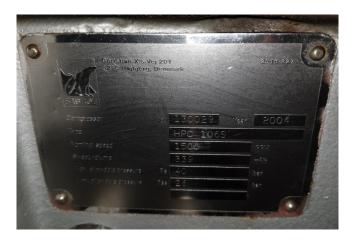

### Sabroe HPC 106 S

## **Specifications**

| Brand                                           | Sabroe          |
|-------------------------------------------------|-----------------|
| Туре                                            | HPC 106 S       |
| Refrigerant                                     | Freon           |
| kW at $+10^{\circ}\text{C}/+40^{\circ}\text{C}$ | 551,2           |
| kW at 0°C/+40°C                                 | 374,3           |
| kW at -5°C/+40°C                                | 303,7           |
| kW at -10°C/+40°C                               | 242,8           |
| kW at -20°C/+40°C                               | 149,6           |
| kW at -30°C/+40°C                               | 84,1            |
| m3 / h                                          | 339,0           |
| Remarks                                         | Y.o.b. 2004     |
| Sizes                                           | 1000x900x880 mm |
|                                                 | (LxWxH)         |
| Stock                                           | 4               |

#### **Used Sabroe HPC 106 S**

Used Sabroe HPC 106 S single-stage reciprocating compressor on Freon with a Unisab 2 control panel. This compressor is also available with a electromotor. Capacity based on the Freon type: R410A.