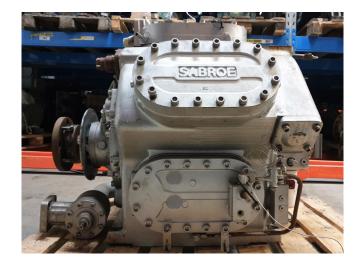

#### **Used Sabroe HPC 106 S**

Used Sabroe HPC 106 S single-stage reciprocating compressor on Freon with a Unisab 2 control panel. This compressor is also available with a electromotor. Capacity based on the Freon type: R410A.