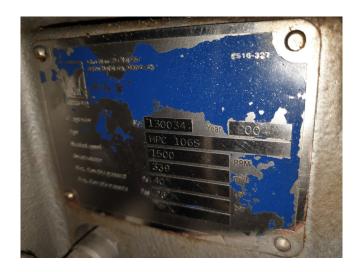

## **Specifications**

| Brand                                           | Sabroe          |
|-------------------------------------------------|-----------------|
| Туре                                            | HPC 106 S       |
| Refrigerant                                     | Freon           |
| kW at $+10^{\circ}\text{C}/+40^{\circ}\text{C}$ | 551,2           |
| kW at 0°C/+40°C                                 | 374,3           |
| kW at -5°C/+40°C                                | 303,7           |
| kW at -10°C/+40°C                               | 242,8           |
| kW at -20°C/+40°C                               | 149,6           |
| kW at -30°C/+40°C                               | 84,1            |
| m3 / h                                          | 339,0           |
| Remarks                                         | Y.o.b. 2004     |
| Sizes                                           | 1000x900x880 mm |
|                                                 | (LxWxH)         |
| Stock                                           | 4               |