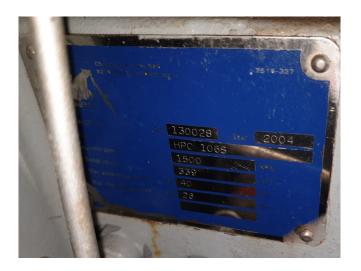

## **Specifications**

| Brand                                           | Sabroe          |
|-------------------------------------------------|-----------------|
| Туре                                            | HPC 106 S       |
| Refrigerant                                     | Freon           |
| kW at $+10^{\circ}\text{C}/+40^{\circ}\text{C}$ | 551,2           |
| kW at 0°C/+40°C                                 | 374,3           |
| kW at -5°C/+40°C                                | 303,7           |
| kW at -10°C/+40°C                               | 242,8           |
| kW at -20°C/+40°C                               | 149,6           |
| kW at -30°C/+40°C                               | 84,1            |
| m3 / h                                          | 339,0           |
| Remarks                                         | Y.o.b. 2004     |
| Sizes                                           | 1000x900x880 mm |
|                                                 | (LxWxH)         |
| Stock                                           | 4               |