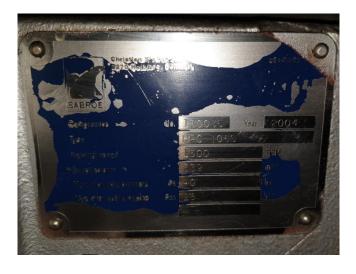

## **Specifications**

| Brand                                           | Sabroe          |
|-------------------------------------------------|-----------------|
| Туре                                            | HPC 106 S       |
| Refrigerant                                     | Freon           |
| kW at $+10^{\circ}\text{C}/+40^{\circ}\text{C}$ | 551,2           |
| kW at 0°C/+40°C                                 | 374,3           |
| kW at -5°C/+40°C                                | 303,7           |
| kW at -10°C/+40°C                               | 242,8           |
| kW at -20°C/+40°C                               | 149,6           |
| kW at -30°C/+40°C                               | 84,1            |
| m3 / h                                          | 339,0           |
| Remarks                                         | Y.o.b. 2004     |
| Sizes                                           | 1000x900x880 mm |
|                                                 | (LxWxH)         |
| Stock                                           | 4               |