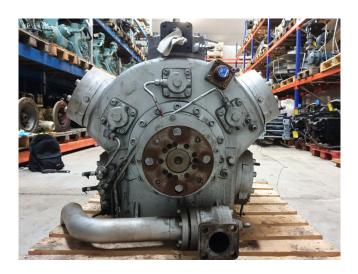

#### **Used Sabroe HPC 106 S**

Used Sabroe HPC 106 S single-stage reciprocating compressor on Freon with a Unisab 2 control panel. This compressor is also available with a electromotor. Capacity based on the Freon type: R410A.