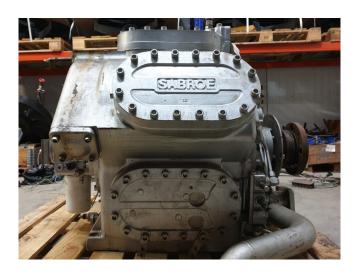

#### **Used Sabroe HPC 106 S**

Used Sabroe HPC 106 S single-stage reciprocating compressor on Freon with a Unisab 2 control panel. This compressor is also available with a electromotor. Capacity based on the Freon type: R410A.