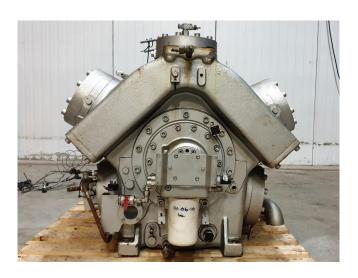

### Sabroe HPC 106 S

#### **Used Sabroe HPC 106 S**

Used Sabroe HPC 106 S single-stage reciprocating compressor on Freon with a Unisab 2 control panel. This compressor is also available with a electromotor. Capacity based on the Freon type: R410A.